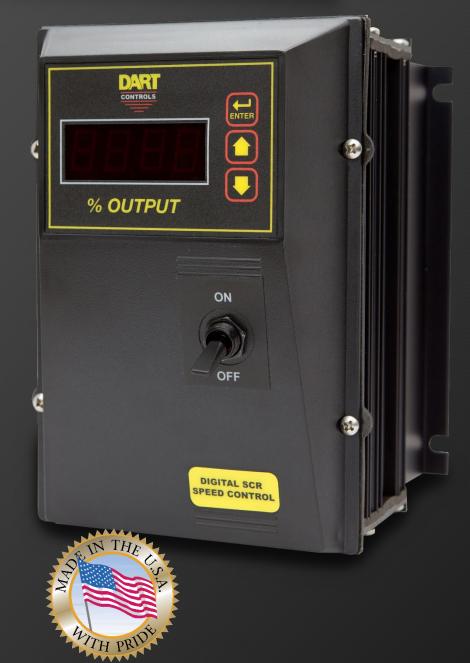

## The 153D-PB Series

Now, you can have all the advantages of a digital control without the need to install an encoder. The 153D-PB Series adds the accuracy and repeatability of a digital pushbutton speed pot to our best and latest DC drive.

The 153D-PB Series is the only DC drive on the market with a standard digital potentiometer. Our customers asked for it, and now it is here. Digital accuracy and repeatability are the reason why the 153D-PB Series is the right DC drive for your next upgrade / project.

## Standard Features

- NEMA 4X cover
- 0.1% setting accuracy
- Easy to read1/2" LED display±1% base speed
- 120/240VAC in
- •90/180VDC out

- Adjustable HP
- MIN, MAX, IR,
  Accel, Decel &
  Cur Lim Adjust
- ±1% base speed regulation
- •1/50 2HP