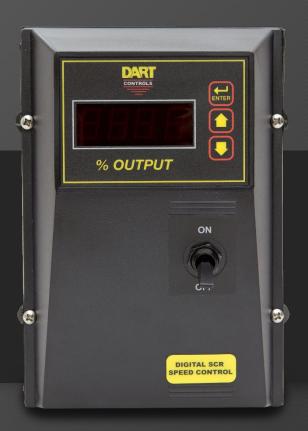

## The 153D-PB Series

Now, you can have all the advantages of a digital control without the need to install an encoder. The 153D-PB Series adds the accuracy and repeatability of a digital pushbutton speed pot to our best and latest DC drive.

The 153D-PB Series is the only DC drive on the market with a standard digital potentiometer. Our customers asked for it, and now it is here. Digital accuracy and repeatability are the reason why the 153D-PB Series is the right DC drive for your next upgrade / project.

## Standard Features

- NEMA 4X cover
- 0.1% setting accuracy
- Easy to read1/2" LED display±1% base speed
- 120/240VAC in
- •90/180VDC out

- Adjustable HP
- MIN, MAX, IR,
  Accel, Decel &
  Cur Lim Adjust
- ±1% base speed regulation
- •1/50 2HP